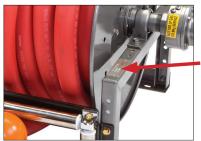

## **Locate Your Reel Serial Tag:**

Depending on your reel model, the tag may be located in different areas on the frame of the reel.