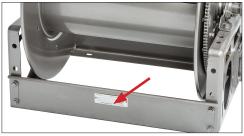

## **Locate Your Reel Serial Tag:**

Depending on your reel model, the tag may be located in different areas on the frame of the reel.