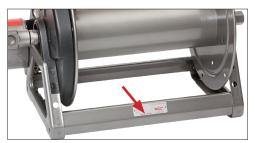

## **Locate Your Reel Serial Tag:**

Depending on your reel model, the tag may be located in different areas on the frame of the reel.