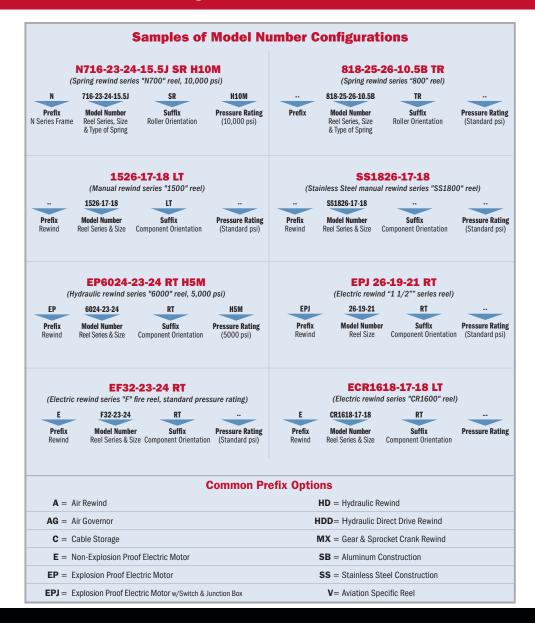

## **Understanding Your Reel Serial Tag:**

The Serial Tag indicates the model and series of the reel, the production Serial Number and the date it was built. This information is very important if you are looking for product help and parts information. The serial number can tell us all the information about the reel, construction, fluid path, pressure rating and more.

Each reel is also based off a main reel Series, for more details on model configurations to determine the reel Series to find parts drawings please see the information to the right.