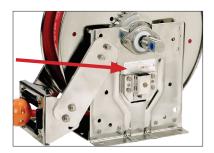

## **Locate Your Reel Serial Tag:**

Depending on your reel model, the tag may be located in different areas on the frame of the reel.