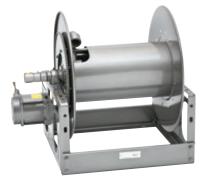

### **Manual or Power Rewind Reels**

Both compact and larger diameter reels able to handle longer lengths of hose or cable. Ideal for fueling, pressure washing, live cable and more.