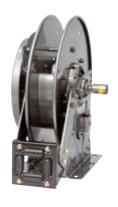

### **Manual or Power Rewind Reels**

Both compact and larger diameter reels able to handle longer lengths of hose or cable. Ideal for fueling, pressure washing, live cable and more.