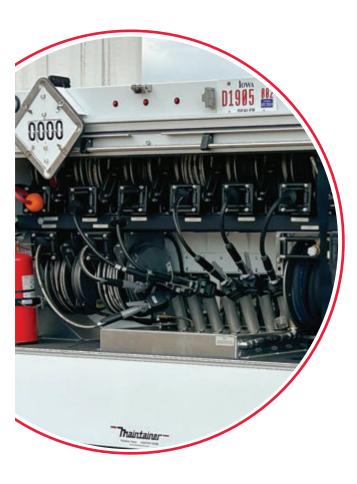

#### **Spring Rewind Reels**

Smaller footprint for tight spaces and compartments on trucks, with a variety of mounting options. Reels for single or dual hose, cable, fuel, grounding and more.

### **Manual or Power Rewind Reels**

Both compact and larger diameter reels able to handle longer lengths of hose or cable. Ideal for fueling, pressure washing, live cable and more.