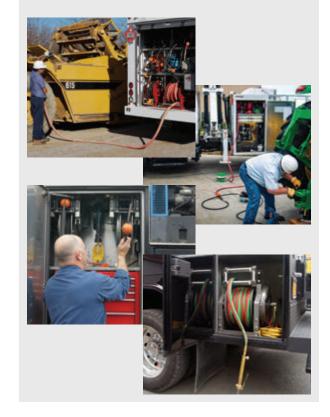

# **BUILT FOR THIS**

Complete line of hose & cable reels for Work Truck Applications

#### **Spring Rewind Reels**

Smaller footprint for tight spaces and compartments on trucks, with a variety of mounting options. Reels for single or dual hose, cable, fuel, grounding and more.

### **Manual or Power Rewind Reels**

Both compact and larger diameter reels able to handle longer lengths of hose or cable. Ideal for fueling, pressure washing, live cable and more.

### **Applications Include:**

- Dispensing grease, oil, water, antifreeze, etc.
- Hydraulic/pneumatic power tools
- · Service/lubrication for heavy equipment
- Electric for lights and tools, engine warm-up
- Gas/arc welding
- · Washdown/pressure washing
- Radiator servicing
- Grounding
- Vacuum/suction
- · Re-fueling: gas, diesel or DEF
- · Battery charging lines