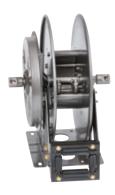

### **Manual or Power Rewind Reels**

Both compact and larger diameter reels able to handle longer lengths of hose or cable. Ideal for fueling, pressure washing, live cable and more.