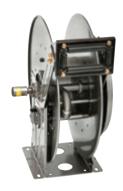

### **Manual or Power Rewind Reels**

Both compact and larger diameter reels able to handle longer lengths of hose or cable. Ideal for fueling, pressure washing, live cable and more.