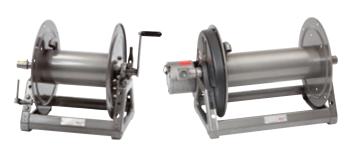

### **Manual or Power Rewind Reels**

Both compact and larger diameter reels able to handle longer lengths of hose or cable. Ideal for fueling, pressure washing, live cable and more.