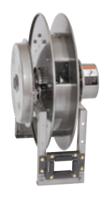

#### **Spring Rewind Reels**

Smaller footprint for tight spaces and compartments on trucks, with a variety of mounting options. Reels for single or dual hose, cable, fuel, grounding and more.