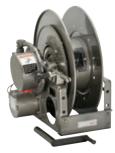

### **Manual or Power Rewind Reels**

Both compact and larger diameter reels able to handle longer lengths of hose or cable. Ideal for fueling, pressure washing, live cable and more.