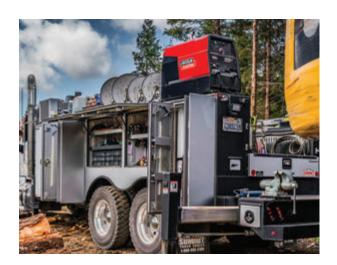

# **BUILT FOR THIS**

Complete line of hose & cable reels for Work Truck Applications

### **Applications Include:**

- Dispensing grease, oil, water, antifreeze, etc.
- Hydraulic/pneumatic power tools
- · Service/lubrication for heavy equipment
- Electric for lights and tools, engine warm-up
- Gas/arc welding
- · Washdown/pressure washing
- Radiator servicing
- Grounding
- Vacuum/suction
- · Re-fueling: gas, diesel or DEF
- · Battery charging lines