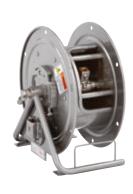

### **Manual or Power Rewind Reels**

Both compact and larger diameter reels able to handle longer lengths of hose or cable. Ideal for fueling, pressure washing, live cable and more.