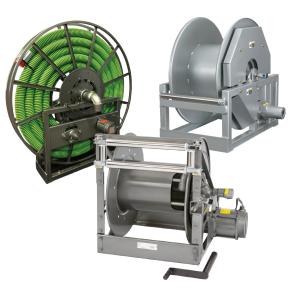

#### Large Manual or Power Rewind Reels

To handle larger diameter hose and a variety of applications.

- · Sewer, septic, and portable toilet cleaning
- · High-pressure washdown
- Sanitizing
- Vacuum/Suction
- Pipeline and sewer video inspection
- Jetting
- Steam cleaning
- Water blasting