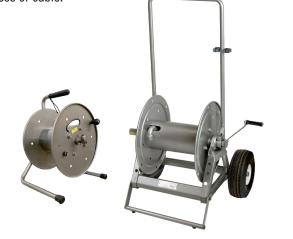

#### Portable Reels: On Wheels or Hand Held

Ideal for hard to reach areas and can handle longer length of hose or cable.