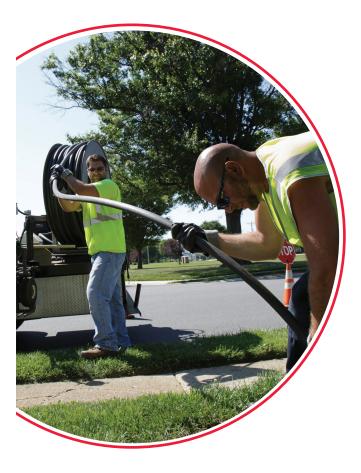

#### Portable Reels: On Wheels or Hand Held

Ideal for hard to reach areas and can handle longer length of hose or cable.

#### Large Manual or Power Rewind Reels

To handle larger diameter hose and a variety of applications.

- · Sewer, septic, and portable toilet cleaning
- · High-pressure washdown
- Sanitizing
- Vacuum/Suction
- Pipeline and sewer video inspection
- Jetting
- Steam cleaning
- Water blasting