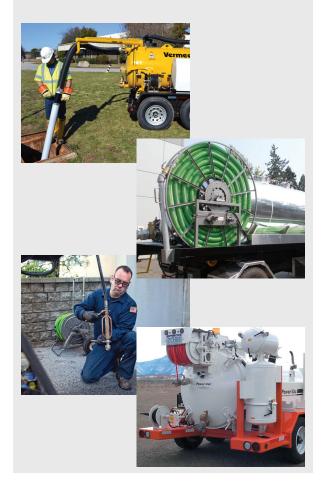

# BUILT FOR THIS

Complete line of hose & cable reels for Sewer & Waste Applications

#### Large Manual or Power Rewind Reels

To handle larger diameter hose and a variety of applications.

- · Sewer, septic, and portable toilet cleaning
- · High-pressure washdown
- Sanitizing
- Vacuum/Suction
- Pipeline and sewer video inspection
- Jetting
- Steam cleaning
- Water blasting