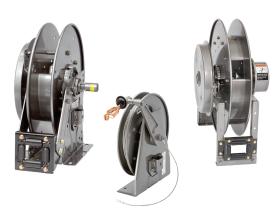

#### **Compact Spring Rewind Reels**

Small footprint for tight spaces on trucks, trailers and carts, with a variety of mounting options.