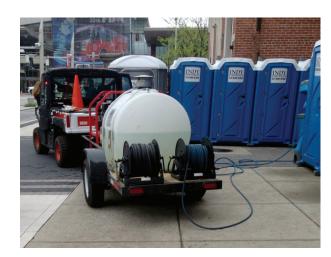

# BUILT FOR THIS

Complete line of hose & cable reels for Sewer & Waste Applications

#### Large Manual or Power Rewind Reels

To handle larger diameter hose and a variety of applications.

- · Sewer, septic, and portable toilet cleaning
- · High-pressure washdown
- Sanitizing
- Vacuum/Suction
- Pipeline and sewer video inspection
- Jetting
- Steam cleaning
- Water blasting