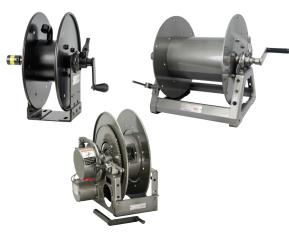

#### **Compact Manual or Power Rewind Reels**

Compact but able to handle longer lengths of hose or cable. Stackable frames and roller assemblies available.

#### Large Manual or Power Rewind Reels

To handle larger diameter hose and a variety of applications.

- · Sewer, septic, and portable toilet cleaning
- · High-pressure washdown
- Sanitizing
- Vacuum/Suction
- Pipeline and sewer video inspection
- Jetting
- Steam cleaning
- Water blasting