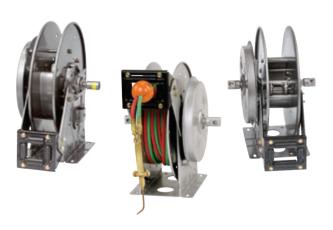

### **Spring Rewind Reels**

Small footprint and a a variety of mounting options for tight spaces and compartments. Reels for single or dual hose, cable, fuel, water, welding and more.

### **Manual or Power Rewind Reels**

Both compact and larger diameter reels able to handle longer lengths of hose or cable. Ideal for fueling, water supply, live cable and more.