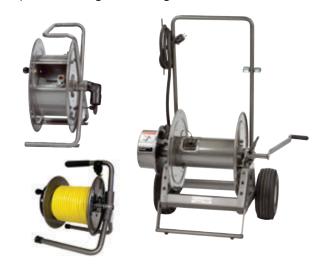

#### **Portable Reels: On Wheels or Hand Held**

For hard to reach areas, ideal for remote lighting, video inspection, welding, cable storage and more.