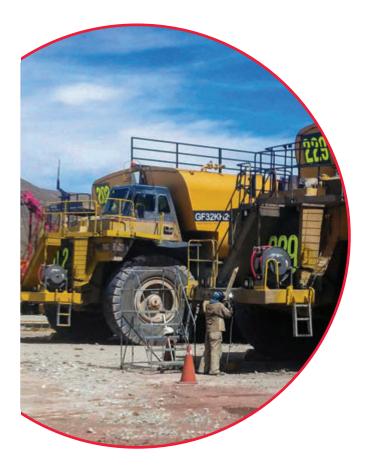

# **BUILT FOR THIS**

Complete line of hose & cable reels for Mining Applications

### **Applications Include:**

- Safety lines
- Air/water lines
- Servicing heavy off-road equipment
- Washdown
- Refueling
- Gas/arc welding
- Hydraulic/pneumatic power tools
- Electric cable for remote lighting, generators
- Communications / Video inspection
- Sensor lines
- Suction/discharge
- Hydroexcavation
- Blasting/slurry
- Firefighting