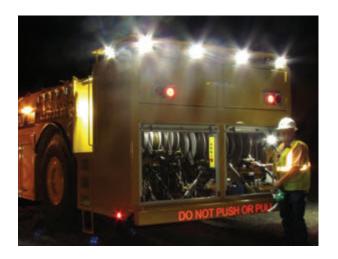

# **BUILT FOR THIS**

Complete line of hose & cable reels for Mining Applications

### **Applications Include:**

- Safety lines
- Air/water lines
- Servicing heavy off-road equipment
- Washdown
- Refueling
- Gas/arc welding
- Hydraulic/pneumatic power tools
- Electric cable for remote lighting, generators
- Communications / Video inspection
- Sensor lines
- Suction/discharge
- Hydroexcavation
- Blasting/slurry
- Firefighting