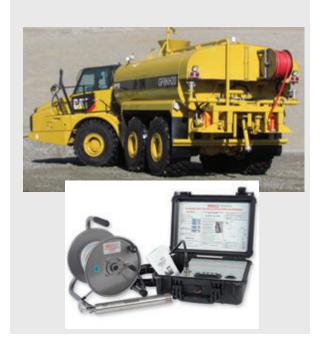

# **BUILT FOR THIS**

Complete line of hose & cable reels for Mining Applications

### **Applications Include:**

- Safety lines
- Air/water lines
- Servicing heavy off-road equipment
- Washdown
- Refueling
- Gas/arc welding
- Hydraulic/pneumatic power tools
- Electric cable for remote lighting, generators
- Communications / Video inspection
- Sensor lines
- Suction/discharge
- Hydroexcavation
- Blasting/slurry
- Firefighting