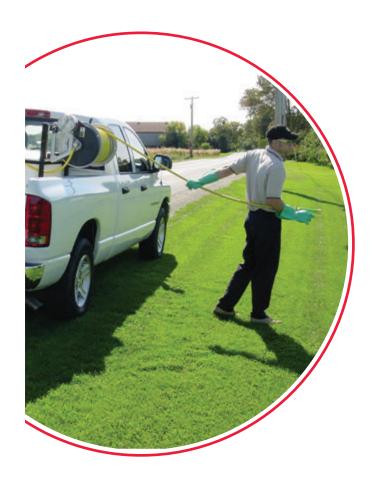

### **Spring Rewind Reels**

Small footprint and a variety of mounting options for tight spaces and compartments. Reels for pressure washing, pest control, spraying and more.

### **Applications Include:**

- Watering and irrigation
- · Spraying and fertilizing
- · Hydro-seeding
- Onsite electric and power tools
- Pneumatic and hydraulic tools
- Sensitive chemicals: fertilizers, chlorine, etc.
- Pest control
- Washdown
- Pressure washing
- Steam cleaning