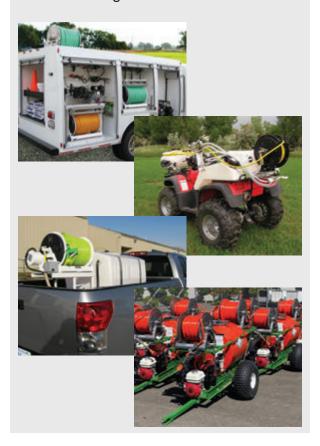

# **BUILT FOR THIS**

Complete line of hose & cable reels for Lawn Care & Grounds Maintenance

### **Applications Include:**

- Watering and irrigation
- · Spraying and fertilizing
- · Hydro-seeding
- Onsite electric and power tools
- Pneumatic and hydraulic tools
- Sensitive chemicals: fertilizers, chlorine, etc.
- Pest control
- Washdown
- Pressure washing
- Steam cleaning