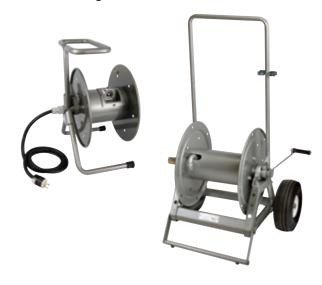

#### **Portable Reels: On Wheels or Hand Held**

For hard to reach areas, ideal for washdwon, electric cable needs, hose storage and more.