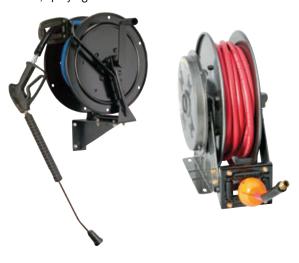

### **Spring Rewind Reels**

Small footprint and a variety of mounting options for tight spaces and compartments. Reels for pressure washing, pest control, spraying and more.

#### **Portable Reels: On Wheels or Hand Held**

For hard to reach areas, ideal for washdwon, electric cable needs, hose storage and more.

### **Manual or Power Rewind Reels**

Compact and larger diameter reels able to handle longer lengths of hose or cable. Ideal for water supply, chemicals and more.