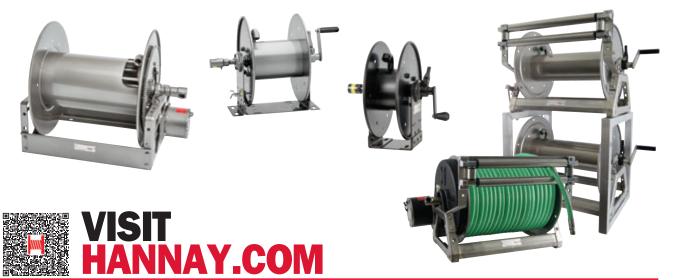

## THE ONLY REELS YOU WILL EVER NEED

### **Spring Rewind Reels**

Small footprint and a variety of mounting options for tight spaces and compartments. Reels for pressure washing, pest control, spraying and more.

### **Manual or Power Rewind Reels**

Compact and larger diameter reels able to handle longer lengths of hose or cable. Ideal for water supply, chemicals and more.