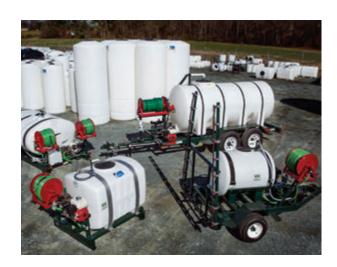

# **BUILT FOR THIS**

Complete line of hose & cable reels for Lawn Care & Grounds Maintenance

### **Applications Include:**

- Watering and irrigation
- · Spraying and fertilizing
- · Hydro-seeding
- Onsite electric and power tools
- Pneumatic and hydraulic tools
- Sensitive chemicals: fertilizers, chlorine, etc.
- Pest control
- Washdown
- Pressure washing
- Steam cleaning