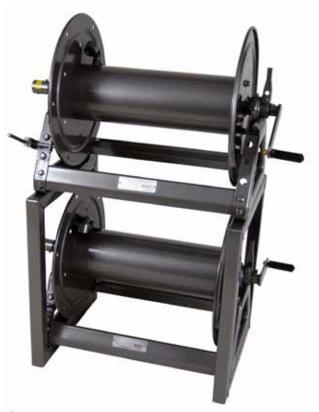

mes**

Maximize limited space with a stackable frame for up to two reels\*. Ideal for:

Hannay Reels<sup>®</sup>

The reel leader.

- Utility trailers
- · Pickup truck beds
- Smaller utility work trucks and vans
- · Cabinets, compartments and other areas where space is limited
- Ideal for multiple applications

Made of rugged, heavy-gauge steel, just like our reels, these stackable frames are available for Hannay Reels Series 1500, 1800, 2000 & 4000 manual or power rewind industrial hose reels. Frames can be painted to match reels, must specify when ordering.

\*Note: Up to two reels can be stacked in any combination, allowing for different applications and power rewind preference. Triple-stacking reels by mounting two stacking kits together is not supported and will void all warranties.



Stackable frame shown with two manual 1500 Series Reels.

## **ORDERING INFORMATION:**

Be sure to specify part numbers when ordering:

| Part No.  | Description                                              | List Price |
|-----------|----------------------------------------------------------|------------|
| 9908.1061 | STEEL ROLL FORM STACKING FRAME ASSEMBLY (PAIR)           | \$170.00   |
| 9908.1065 | STAINLESS STEEL ROLL FORM STACKING FRAME ASSEMBLY (PAIR) | \$240.00   |

Toll Free: 877-467-3357 Phone: 518-797-3791 Domestic FAX: 800-733-5464 International FAX: 518-797-3259