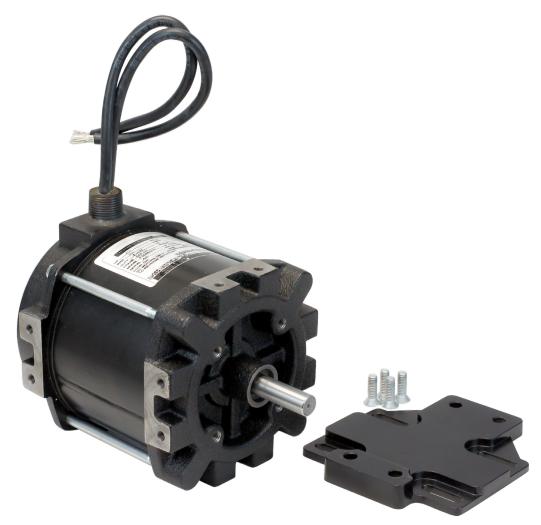

## **New Versatile Motor, the SX-800 - Now Available!**

Hannay Reels announces a new versatile motor - the SX-800. This new motor is a replacement motor for three popular existing motor models.

#### **Features and Benefits:**

- A universal base mount plate is provided making it the ideal replacement motor for three current motor models the SX-103, SX-139 and the SX-153. See reverse side for more information.
- A shaft seal has been added for extra protection against water ingress.
- Now possible to easily change motor leads orientation out in the field as desired.

### **Universal Base Mounting Plate on the new SX-800 motor**

A key feature of the new SX-800 motor is it's universal mounting plate with pre-drilled holes, allowing one motor to replace three different current models. The motor plate on the SX-800 can be easily moved and mounted according to where the motor leads need to end up on the reel.