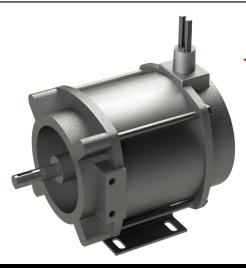

 Hannay motor model SX-103 currently has motor leads located at 3 o'clock.

The new SX-800 motor mounting plate would be installed as shown.

 Hannay motor model SX-139 currently has motor leads located at 9 o'clock.