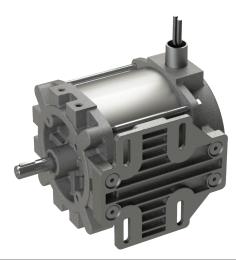

 Hannay motor model SX-103 currently has motor leads located at 3 o'clock.

The new SX-800 motor mounting plate would be installed as shown.

 Hannay motor model SX-139 currently has motor leads located at 9 o'clock.

The new SX-800 motor mounting plate would be installed as shown.

 Hannay motor model SX-153 currently has motor leads located at 12 o'clock.

The new SX-800 motor mounting plate would be installed as shown.