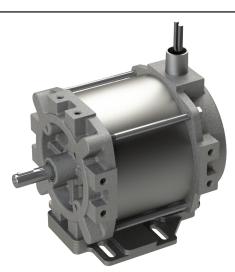

The new SX-800 motor mounting plate would be installed as shown.

 Hannay motor model SX-153 currently has motor leads located at 12 o'clock.

The new SX-800 motor mounting plate would be installed as shown.