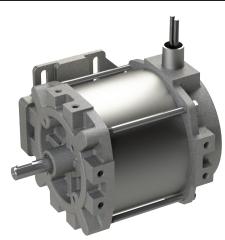

## **New Versatile Motor, the SX-800 - Now Available!**

Hannay Reels announces a new versatile motor - the SX-800. This new motor is a replacement motor for three popular existing motor models.

#### **Features and Benefits:**

- A universal base mount plate is provided making it the ideal replacement motor for three current motor models the SX-103, SX-139 and the SX-153. See reverse side for more information.
- A shaft seal has been added for extra protection against water ingress.
- Now possible to easily change motor leads orientation out in the field as desired.

### **Universal Base Mounting Plate on the new SX-800 motor**

A key feature of the new SX-800 motor is it's universal mounting plate with pre-drilled holes, allowing one motor to replace three different current models. The motor plate on the SX-800 can be easily moved and mounted according to where the motor leads need to end up on the reel.