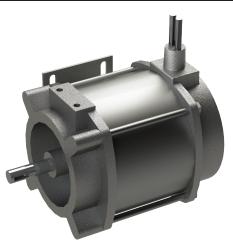

The new SX-800 motor mounting plate would be installed as shown.

 Hannay motor model SX-153 currently has motor leads located at 12 o'clock.

The new SX-800 motor mounting plate would be installed as shown.