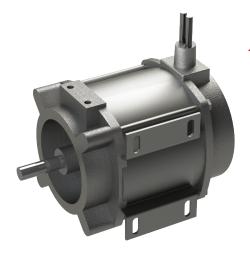

 Hannay motor model SX-103 currently has motor leads located at 3 o'clock.

The new SX-800 motor mounting plate would be installed as shown.

 Hannay motor model SX-139 currently has motor leads located at 9 o'clock.