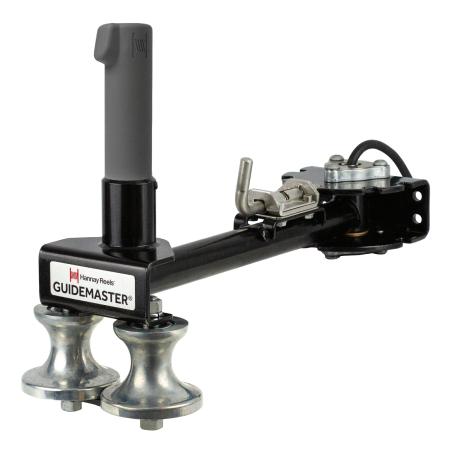

## Hannay Reels Guidemaster® GMX Update

The Guidemaster® helps unwind and rewind hose faster, easier, and with less damage to the hose.

Features Include:

- Main body constructed of Grade 303 SST with black powder coat finish.
- Highly durable one-piece weldment with bearings on the top and bottom of the yoke with dust caps to limit dust and dirt intrusion.
- Five positive locking positions let the operator pull the hose out and away from sharp corners of cabinet or deck.
- A cover and push lever now comes standard on the Hannay GM-X Guidemaster® EPS-1 switch. This new cover
  provides superior protection against the harsh elements and an ergonomic push lever for easier activation to
  rewind hose and guide the hose on the reel in neat, uniform coils.
- Hourglass rollers made of wear-resistant ZAMAK material, adding extra material to bottom flanges for longer life.