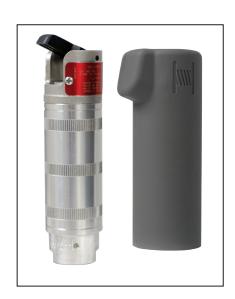

## Hannay Reels Guidemaster® GMX Update

The Guidemaster® helps unwind and rewind hose faster, easier, and with less damage to the hose.

Features Include:

- Main body constructed of Grade 303 SST with black powder coat finish.
- Highly durable one-piece weldment with bearings on the top and bottom of the yoke with dust caps to limit dust and dirt intrusion.
- Five positive locking positions let the operator pull the hose out and away from sharp corners of cabinet or deck.
- A cover and push lever now comes standard on the Hannay GM-X Guidemaster® EPS-1 switch. This new cover
  provides superior protection against the harsh elements and an ergonomic push lever for easier activation to
  rewind hose and guide the hose on the reel in neat, uniform coils.
- Hourglass rollers made of wear-resistant ZAMAK material, adding extra material to bottom flanges for longer life.