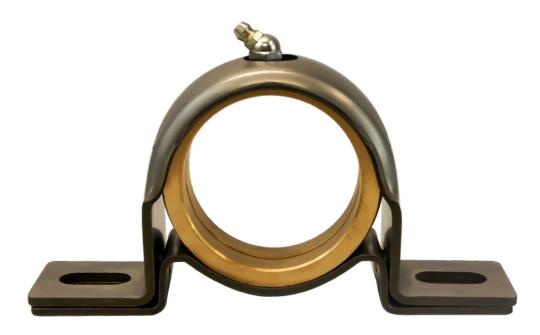

## **Hannay Offers New Self-Aligning 2" Bearing Standard**

Self-aligning pillow-block style bearing now standard for 8000 series and other 2" hose reels.

For all 2" reels manufactured August 2023 or later, we have redesigned and upgraded the bearing assembly on the "live" (swivel joint) end of the hose reel.

## Two primary advantages of this new bearing:

- New bearing assembly has a self-aligning feature, where the bearing can move a few degrees in each direction to ensure that concentricity of the reel spool on the frame is perfect.
- The 2-piece bearing housing is made from 304 stainless steel (while the bearing itself is a greaseable bronze spherically machined insert piece) for ultimate corrosion resistance and durability.